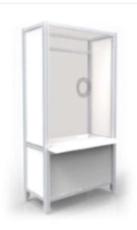

## POP UP IN-TAKE BOOTHS:

#### **MOBILE PATIENT BOOTHS**

- INCLUDES SPEAK-THRU AND DOCUMENT ACCESS
- AVAILABLE WITH OR WITHOUT CASTERS

HCAB243679LN Booth 36" Wide

HCAB244279LN Booth 42" Wide

HCAB244879LN Booth 48" Wide

Speak-Thru and Document Access