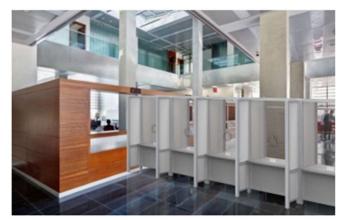

FOR SMALL FEE



# **SPACE DIVISION:**

#### **SCISSOR SCREENS**

- SLIDES OVER WORK SURFACE, BETWEEN 2 WORK STATIONS
- AVAILABLE WITH OUR WITHOUT CASTERS (WHEELS)
- MULTIPLE FINISHES TO CHOOSE FROM!





#### **HITCH SCREENS**

- FITS OVER DESK AND DIVIDES WORKSTATIONS
- AVAILABLE IN CLEAR, WHITE, OR FROSTED ACRYLICS





# **SPACE DIVISION:**

#### **MIX SCREENS**



- AVAILABLE IN MANY DIFFERENT SIZES AND CONFIGURATIONS
- COMBINATIONS OF CLEAR, FROSTED, LAMINATE, ACOUSTIC ELEMENTS AND FABRICS
- WITH OR WITHOUT CASTERS





## POP UP IN-TAKE BOOTHS:

#### **MOBILE PATIENT BOOTHS**

- INCLUDES SPEAK-THRU AND DOCUMENT ACCESS
- AVAILABLE WITH OR WITHOUT CASTERS



HCAB243679LN Booth 36" Wide



HCAB244279LN Booth 42" Wide



HCAB244879LN Booth 48" Wide



Speak-Thru and Document Access





Connected Booths in a Public Area