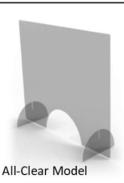

### **Three Models**

- Available with or without access hole
- 3" transactional pass-thru comes standard
- Easily cleanable

### **DESK SCREENS:**