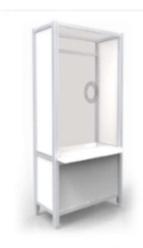

## POP UP IN-TAKE BOOTHS:

#### **MOBILE PATIENT BOOTHS**

- INCLUDES SPEAK-THRU AND DOCUMENT ACCESS
- AVAILABLE WITH OR WITHOUT CASTERS

HCAB243679LN Booth 36" Wide

HCAB244279LN Booth 42" Wide

HCAB244879LN Booth 48" Wide

Speak-Thru and Document Access