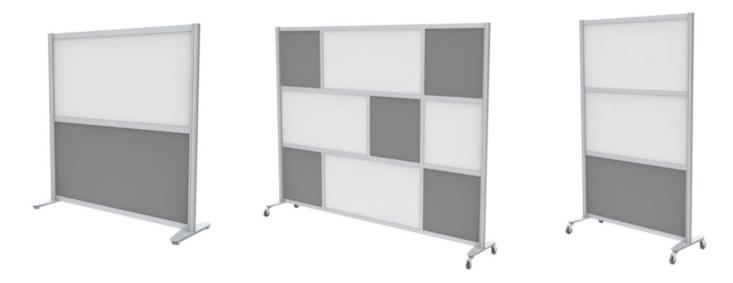

# **SPACE DIVISION:**

#### **MIX SCREENS**

- AVAILABLE IN MANY DIFFERENT SIZES AND CONFIGURATIONS
- COMBINATIONS OF CLEAR, FROSTED, LAMINATE, ACOUSTIC ELEMENTS AND FABRICS
- WITH OR WITHOUT CASTERS