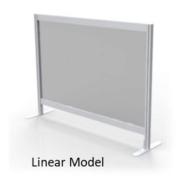

### **Three Models**

- Available with or without access hole
- 3" transactional pass-thru comes standard
- Easily cleanable

### **DESK SCREENS:**