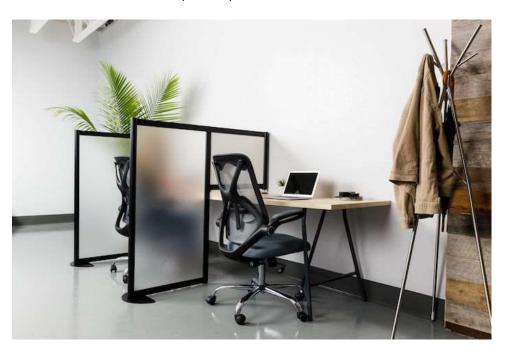

# **SPACE DIVISION:**

#### **SCISSOR SCREENS**

- SLIDES OVER WORK SURFACE, BETWEEN 2 WORK STATIONS
- AVAILABLE WITH OUR WITHOUT CASTERS (WHEELS)
- MULTIPLE FINISHES TO CHOOSE FROM!

#### **HITCH SCREENS**

- FITS OVER DESK AND DIVIDES WORKSTATIONS
- AVAILABLE IN CLEAR, WHITE, OR FROSTED ACRYLICS