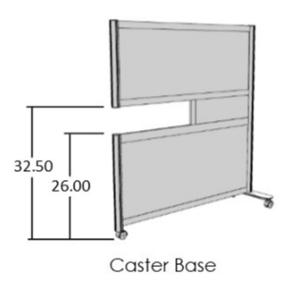

# **SPACE DIVISION:**

#### **MIX SCREENS**

- AVAILABLE IN MANY DIFFERENT SIZES AND CONFIGURATIONS
- COMBINATIONS OF CLEAR, FROSTED, LAMINATE, ACOUSTIC ELEMENTS AND FABRICS
- WITH OR WITHOUT CASTERS