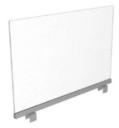

### **DESK SCREENS:**

#### **Features**

Clamps onto a worksurface 3/4" to 1 1/4" thick

**Panel Mount** 

#### **Features**

Clamps onto any panel system 2" to 4.5" thick

<sup>\*</sup>ACCESS HOLES CAN BE CUT INTO ANY SCREEN, FOR SMALL FEE