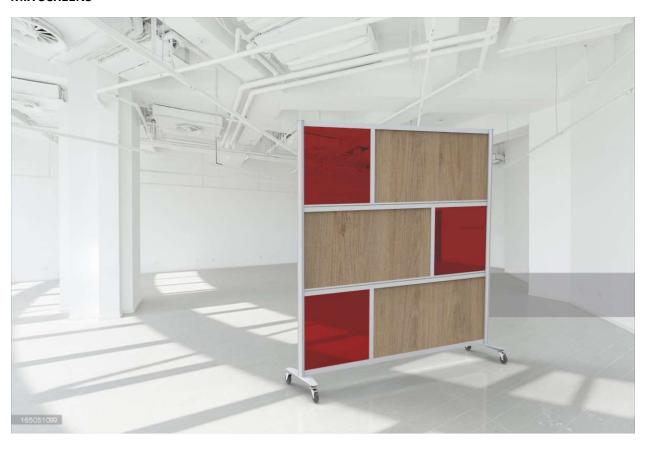

# **SPACE DIVISION:**

#### **MIX SCREENS**

- AVAILABLE IN MANY DIFFERENT SIZES AND CONFIGURATIONS
- COMBINATIONS OF CLEAR, FROSTED, LAMINATE, ACOUSTIC ELEMENTS AND FABRICS
- WITH OR WITHOUT CASTERS