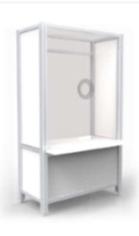

## POP UP IN-TAKE BOOTHS:

#### **MOBILE PATIENT BOOTHS**

- INCLUDES SPEAK-THRU AND DOCUMENT ACCESS
- AVAILABLE WITH OR WITHOUT CASTERS

HCAB243679LN Booth 36" Wide

HCAB244279LN Booth 42" Wide

HCAB244879LN Booth 48" Wide

Speak-Thru and Document Access