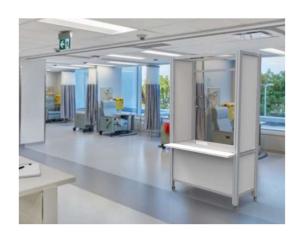

## POP UP IN-TAKE BOOTHS:

#### **MOBILE PATIENT BOOTHS**

- INCLUDES SPEAK-THRU AND DOCUMENT ACCESS
- AVAILABLE WITH OR WITHOUT CASTERS

HCAB243679LN Booth 36" Wide

HCAB244279LN Booth 42" Wide

HCAB244879LN Booth 48" Wide

Speak-Thru and Document Access