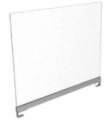

### **DESK SCREENS:**

#### **Features**

Sits on any desk surface with 2" x 11" Wide Feet

Worksurface Mount