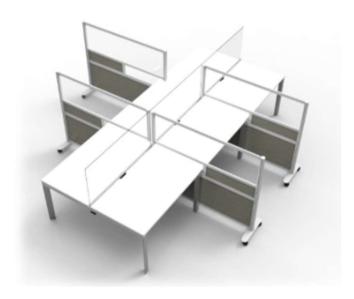

# **SPACE DIVISION:**

#### **SCISSOR SCREENS**

- SLIDES OVER WORK SURFACE, BETWEEN 2 WORK STATIONS
- AVAILABLE WITH OUR WITHOUT CASTERS (WHEELS)
- MULTIPLE FINISHES TO CHOOSE FROM!

#### **HITCH SCREENS**

- FITS OVER DESK AND DIVIDES WORKSTATIONS
- AVAILABLE IN CLEAR, WHITE, OR FROSTED ACRYLICS