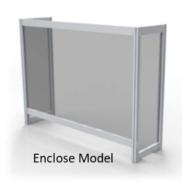

### **Three Models**

- Available with or without access hole
- 3" transactional pass-thru comes standard
- Easily cleanable

### **DESK SCREENS:**